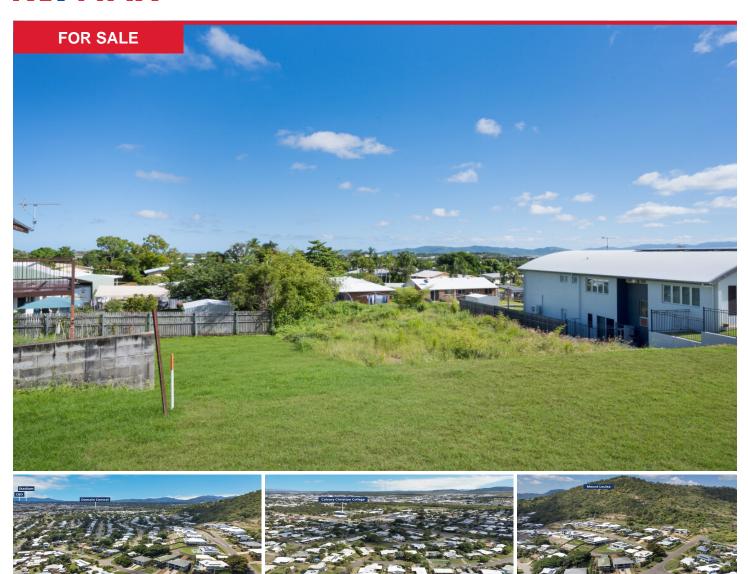

## 13 Glasgow Avenue, Mount Louisa

One of the last blocks available in the Mount Louisa area that has fabulous 180-degree views, capturing the ocean breezes. Build your dream home while being in close proximity to quality schools, major shopping centres, sporting facilities and public transport.

This 739sqm block sits almost perfectly North-South and has had civil works completed by way of tiering in preparation for construction.

Opportunities like this do not come around often, where you can purchase a fantastic piece of real estate in a sought-after location.

This property is on the market to Sell so once it's gone ... it's gone!

- \* One of the last blocks available in Mount Louisa with ocean views & breezes
- \* 739sqm of Prime Real Estate with a North-South aspect
- \* Some civil works have been completed in preparation for construction
- \* Set on a quiet street with very little passing traffic
- \* Close to schools, shops, sporting facilities and public transport
- \* Don't delay priced to sell !!